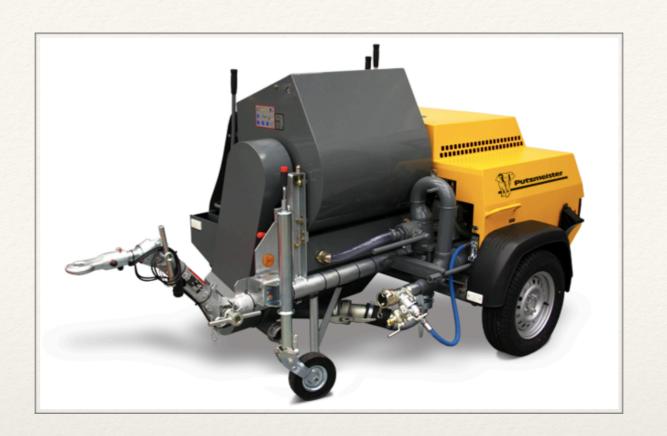

## Putzmeister P13

## Putzmeister P13

P 13 is a piston pump for complete **mixing**, **pumping** and **spraying** solutions with **compulsory mixer**, **pump** and **compressor**.

It is widely used worldwide because of its high capacity features, long service life and low operating costs

**P13 model** is able to perform the most difficult tasks in the harshest environment as it can process almost any **grain of up to 8 mm**.