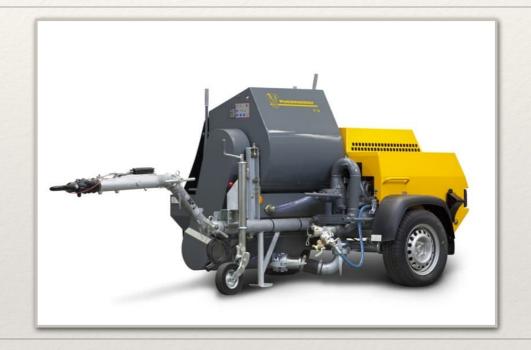

## Putzmeister P13

## Putzmeister P13

P 13 is a piston pump for complete **mixing**, **pumping** and **spraying** solutions with **compulsory mixer**, **pump** and **compressor**.

It is widely used worldwide because of its high capacity features, long service life and low operating costs

**P13 model** is able to perform the most difficult tasks in the harshest environment as it can process almost any **grain of up to 8 mm**.